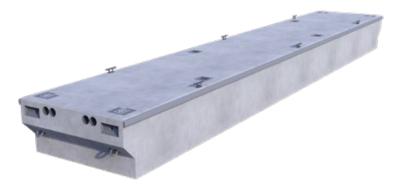

#### **Technical Specifications**

All concrete pontoons are produced using marine type sulfate resistant concrete.

High density EPS (Expanded Polystyren Foam) is used inside.

A must for building durable and long lasting marinas is our monolith concrete pontoon products. This product also has a 50+ years of service life.

With its extremely strong structure, it is the most preferred marina pontoon type today. Thanks to the water-friendly concrete mixture, it hardly pollutes the water and is extremely fire-resistant.