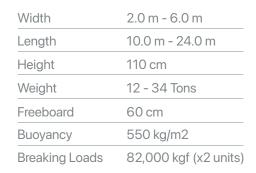

#### **Technical Specifications**

All concrete pontoons are produced using marine type sulfate resistant concrete.

High density EPS (Expanded Polystyren Foam) is used inside.

A must for building durable and long lasting marinas is our monolith concrete pontoon products. This product also has a 50+ years of service life.

With its extremely strong structure, it is the most preferred marina pontoon type today. Thanks to the water-friendly concrete mixture, it hardly pollutes the water and is extremely fire-resistant.